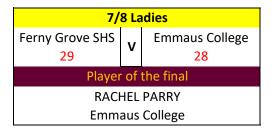

| 9/10 Ladies         |   |            |
|---------------------|---|------------|
| Ferny Grove SHS     | v | Kedron SHS |
| 28                  | v | 26         |
| Player of the final |   |            |
| TAHLIA WYLLIE       |   |            |
| Ferny Grove SHS     |   |            |