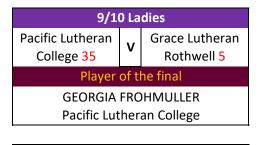

| 11/12 Ladies             |   |                                             |
|--------------------------|---|---------------------------------------------|
| Nanango SHS 23           | v | Pacific Lutheran<br>College <mark>21</mark> |
| Player of the final      |   |                                             |
| CHARLOTTE MCDONAGH       |   |                                             |
| Pacific Lutheran College |   |                                             |