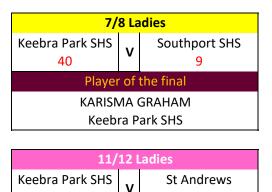

## **SECONDARY SCHOOLS - SOUTHERN REGION 2022**

| 37                  | • | 23 |  |  |  |
|---------------------|---|----|--|--|--|
| Player of the final |   |    |  |  |  |
| GEORGIE HACKER      |   |    |  |  |  |
| St Andrews          |   |    |  |  |  |