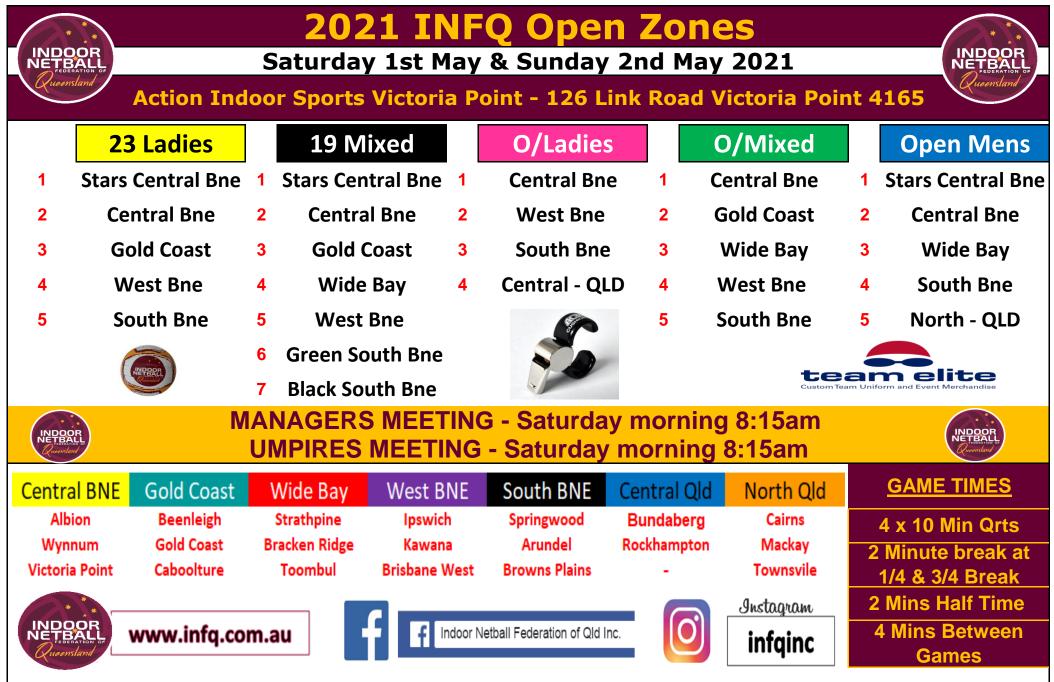

Don't forget to go to the INFQ website for all the latest results and ladders www.infq.com.au

|           | SATURDAY - 1st May 2021 |                   |                   |                                           |                       |  |  |
|-----------|-------------------------|-------------------|-------------------|-------------------------------------------|-----------------------|--|--|
| RETBALL   | Court 1 - PEEL          | Court 2 - Coochie | Court 3 Straddie  | Court 4 - Macleay                         | BYE                   |  |  |
| 9.00am    | 19 & U Mixed (1)        | 19 & U Mixed (1)  | 19 & U Mixed (1)  |                                           | 19 & U Mixd (1)       |  |  |
| 9.00am    | Central Bne             | Gold Coast        | Wide Bay          | team elite                                | Stars Central Bne     |  |  |
| 3         | Black South Bne         | Green South Bne   | West Bne          | Custom Team Uniform and Event Merchandise |                       |  |  |
| 9.50am    | Open Ladies (1)         | Open Ladies (1)   | Open Mens (1)     | Open Mens (1)                             | Open Mens (1)         |  |  |
| 9.50am    | Central Bne             | Central - QLD     | Central Bne       | Wide Bay                                  | Stars Central Bne     |  |  |
| 7         | West Bne                | South Bne         | North - QLD       | South Bne                                 | Open Mixed (1)        |  |  |
| 10.40am   | Open Mixed (1)          | Open Mixed (1)    | 23 & U Ladies (1) | 23 & U Ladies (1)                         | Central Bne           |  |  |
| 10.40am   | Gold Coast              | Wide Bay          | Central Bne       | Gold Coast                                | 23 & Under Ladies (1) |  |  |
| 11        | South Bne               | West Bne          | South Bne         | West Bne                                  | Stars Central Bne     |  |  |
| 11.30am   | 19 & U Mixed (2)        | 19 & U Mixed (2)  | 19 & U Mixed (2)  |                                           | 19 & U Mixd (2)       |  |  |
| 11.30am   | Stars Central Bne       | Green South Bne   | West Bne          | INTERAL                                   | Black South Bne       |  |  |
| 14        | Wide Bay                | Central Bne       | Gold Coast        |                                           |                       |  |  |
| 12.20pm   | Open Mens (2)           | Open Mens (2)     | Open Ladies (2)   | Open Ladies (2)                           | Open Mens (2)         |  |  |
| 12.20pm   | Wide Bay                | South Bne         | South Bne         | Central - QLD                             | North - QLD           |  |  |
| 18        | Stars Central Bne       | Central Bne       | Central Bne       | West Bne                                  | 23 & Under Ladies (2) |  |  |
| 1.10pm    | 23 & U Ladies (2)       | 23 & U Ladies (2) | Open Mixed (2)    | Open Mixed (2)                            | South Bne             |  |  |
| 1. Topin  | Gold Coast              | West Bne          | Central Bne       | South Bne                                 | Open Mixed (2)        |  |  |
| 22        | Stars Central Bne       | Central Bne       | West Bne          | Wide Bay                                  | Gold Coast            |  |  |
| 2.00pm    | 19 & U Mixed (3)        | 19 & U Mixed (3)  | 19 & U Mixed (3)  |                                           | 19 & U Mixd (3)       |  |  |
| 2.000111  | Central Bne             | Gold Coast        | Black South Bne   | INDOOR                                    | Green South Bne       |  |  |
| 25        | West Bne                | Wide Bay          | Stars Central Bne | Queenstand                                |                       |  |  |
| 2.50pm    | Open Mens (3)           | Open Mens (3)     | Open Ladies (3)   | Open Ladies (3)                           | Open Mens (3)         |  |  |
| 2.50pm    | Stars Central Bne       | Central Bne       | Central Bne       | South Bne                                 | South Bne             |  |  |
| <b>29</b> | North - QLD             | Wide Bay          | Central - QLD     | West Bne                                  | 23 & Under Ladies (3) |  |  |
| 3.40pm    | 23 & U Ladies (3)       | 23 & U Ladies (3) | Open Mixed (3)    | Open Mixed (3)                            | West Bne              |  |  |
| 5.40pm    | Central Bne             | Stars Central Bne | West Bne          | Central Bne                               | Open Mixed (3)        |  |  |
| 33        | Gold Coast              | South Bne         | South Bne         | Gold Coast                                | Wide Bay              |  |  |
| 4.30pm    | 19 & U Mixed (4)        | 19 & U Mixed (4)  | 19 & U Mixed (4)  |                                           | 19 & U Mixd (4)       |  |  |
| 4.00pm    | Wide Bay                | Stars Central Bne | Green South Bne   |                                           | West Bne              |  |  |
| 36        | Central Bne             | Gold Coast        | Black South Bne   |                                           |                       |  |  |
| 5.20pm    | Open Ladies (4)         | Open Ladies (4)   |                   |                                           | 19 & U Mixd (4)       |  |  |
|           | Central - QLD           | Central Bne       | METBRA)           |                                           | West Bne              |  |  |
| 38        | South Bne               | West Bne          |                   |                                           |                       |  |  |